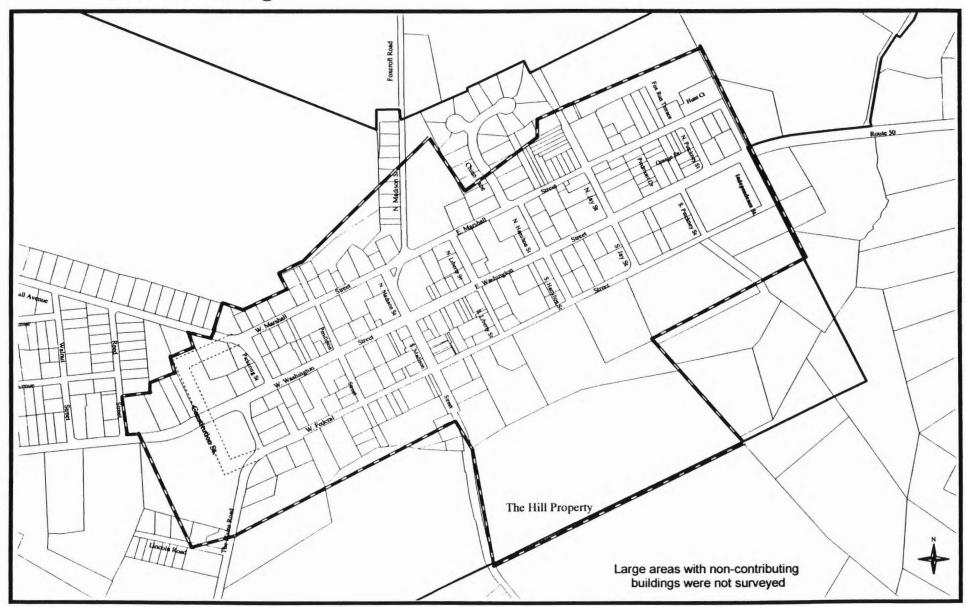

### TABLE OF CONTENTS

| 1. Description of Project and Methodology                  | 1  |
|------------------------------------------------------------|----|
| II. Historical Overview                                    | 3  |
| III. Architectural Overview                                | 10 |
| IV. Recommendations for Further Study                      | 16 |
| V. Numerical Index                                         | 19 |
| VI. Alphabetical Name Index                                | 23 |
| VII. Map 1: Boundary of Surveyed Area                      | 27 |
| VIII. Map 2: Middleburg Historic District DHR File Numbers | 28 |

### I. DESCRIPTION OF PROJECT AND METHODOLOGY

The survey of architectural resources within the National Register Middleburg Historic District was undertaken during the winter of 1999 and the spring of 2000. Its purpose was to investigate and document approximately 150 architectural properties in an area defined as the Middleburg Historic District (Map 1) in order to consolidate and update previous survey information. The project was funded as a Certified Local Government grant between the Town of Middleburg and the Virginia Department of Historic Resources (CLG Project HDRC 99-01). Proposals were solicited and Maral S. Kalbian, Architectural Historian, was chosen as the consultant to carry out the work.

New DHR file numbers were assigned to each property. The district number is 259-162. Three properties were surveyed that are outside the National Register District but inside the Local Historic District. These were assigned Middleburg file numbers not district file numbers (Map 2). A total of 155 properties were surveyed, 27 of which were considered noncontributing. The survey area covered approximately 110 acres.