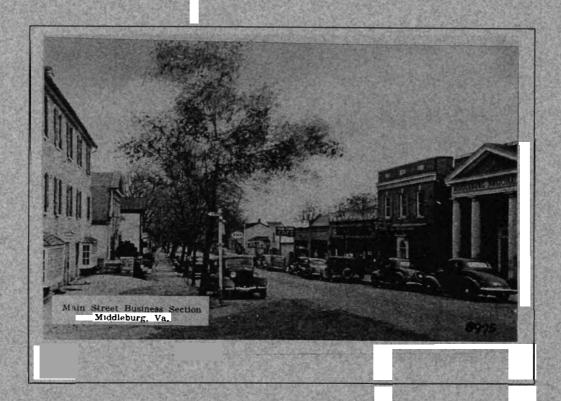

Cover photograph: Ca. 1940 view of E. Washington Street, courtesy of Pink Box Collection

This publication has been financed in part/entirely with Federal funds from the National Park Service, U. S. Department of the Interior. However, the contents and opinions do not necessarily reflect the view or policies of the U.S. Department of the Interior. This program receives Federal financial assistance for identification and protection of historic properties. Under Title VI of the Civil Rights Act of 1964, Section 504 of the Rehabilitation Act of 1973, and the Age Discrimination Act of 1975, as amended, the U. S. Department of the Interior prohibits discrimination on the basis of race, color, national origin, disability or age in its federally assisted programs. If you believe you have been discriminated against in any program, activity, or facility as described above, or if you desire further information, please write to: Office of Equal Opportunity, National Park Service, 1849 C Street, NW, Washington, D.C. 20240.

By the mid-nineteenth century, Middleburg had developed into an important commercial and institutional center for lower Loudoun and upper Fauquier counties. The construction of the B & O Railroad line from Baltimore to Winchester was completed in the 1830s. Despite this development, which diverted much of the Valley wagon traffic away from Middleburg, the town continued to flourish, in a large part due to the expanding market for local wheat and flour. In 1853, the town's population had increased to 600, and commercial and residential buildings were clustered along four blocks of Washington

Middleburg Executive Summary Report Maral S. Kalbian, 2000 Page 4 of 28

Street between Jay and Pendleton and the two blocks of Madison between Marshall and Federal. Industrial establishments, such as a cabinet factory, were located at the edge of town, while hotels and stores were located at the center of town.