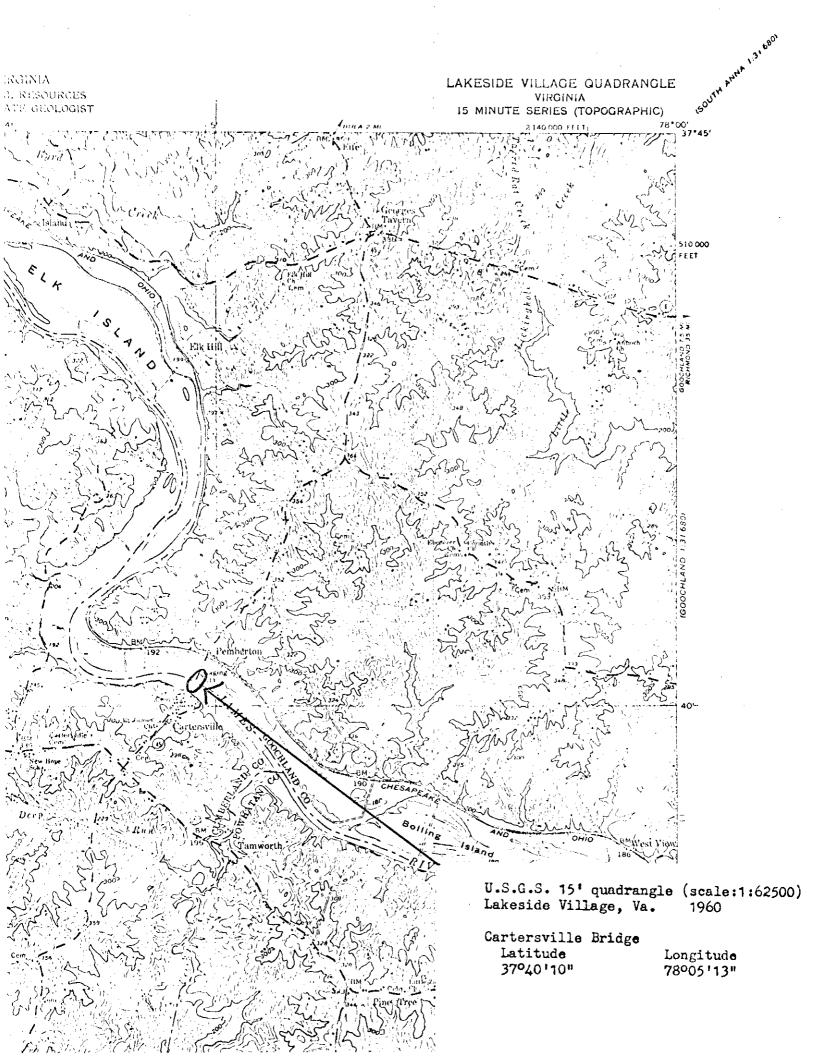

inia       |        |
|----------------------------------------------------------|----------------|--------|
|                                                          | *******        | chland |
| ENTRY NUMBER DAT                                         |                |        |
|                                                          | FOR NPS USE ON | iL,Y   |

| (Number all entries) |           |         |    |      |       |     |     |       |     |     |       |
|----------------------|-----------|---------|----|------|-------|-----|-----|-------|-----|-----|-------|
| The bridge was       | damaged b | y flood | in | June | 1972. | Two | end | spans | and | the | stone |
| piers remain.        |           |         |    |      |       |     |     |       |     |     |       |